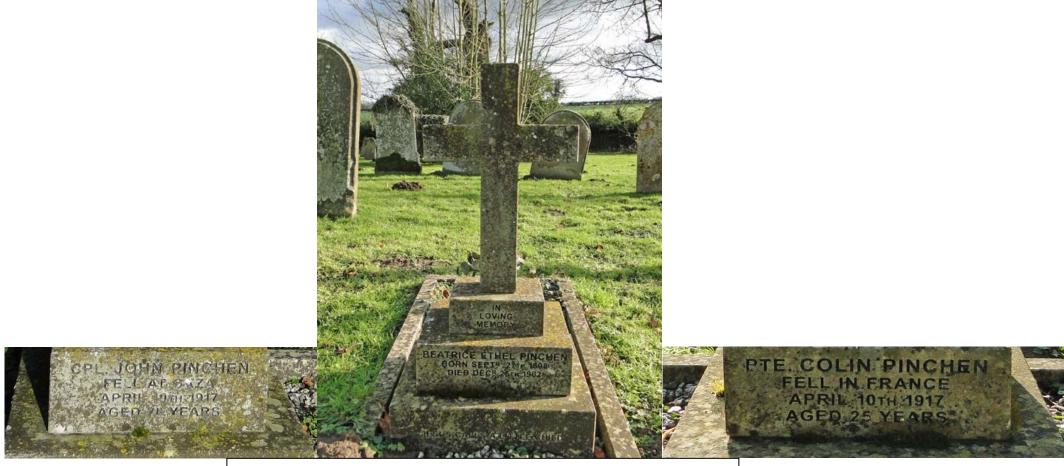

## LITTLE WITCHINGHAM TG 11549 20230

There is no memorial at Little Witchingham ( a redundant church) A memorial to Colin and John Pinchen can be seen in East Tuddenham churchyard. (TG 08517 11511)

WW1 - 3 WW2 - 0

WW2 Casualties None recorded

John and Colin PINCHEN's memorial in East Tuddenham churchyard

Little Witchingham St Faith's church. © Evelyn Simak

rmerly Pinchen), of Little Witchingham Hall ter's grave rmerly Pinchen), of Little Witchingham Hall