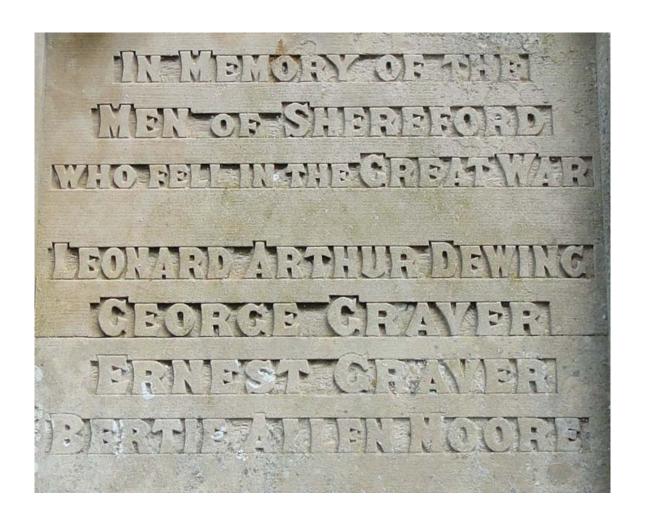

| WW1               | Casualties | Awards | Rank    | Number | Service                      | Unit                | Age | Parish    | Conflict | Date       | Notes                                                                                                                |
|-------------------|------------|--------|---------|--------|------------------------------|---------------------|-----|-----------|----------|------------|----------------------------------------------------------------------------------------------------------------------|
| Leonard<br>Arthur | DEWING     |        | Private | 3/7224 | Norfolk Regt.                | "B" Coy. 7th<br>Bn. | 23  | Shereford | WW1      | 19/09/1917 | Son of Mr. and Mrs. Dewing, of Shereford                                                                             |
| Ernest            | GRAVER     |        | Private | 12553  | Royal Warwickshire<br>Regt.  | 9th Bn.             | 20  | Shereford | WW1      |            | Brother of Mr. R. J. Graver, of Shereford                                                                            |
| George<br>William | GRAVER     |        | Gunner  | 26043  | Royal Garrison Artillery     | 3rd Siege<br>Bty.   | 30  | Shereford | WW1      | 28/12/1915 | Son of George and Elizabeth Graver; husband of Florence H. Graver (since remarried - Ratcliffe). Native of Shereford |
| Bertie Allen      | MOORE      |        | Private | 41385  | North Staffordshire Regiment | 2nd/6th Bn.         | 19  | Shereford | WW1      | 21/03/1918 | Only son of Mr. and Mrs. G. S. Moore, of Shereford                                                                   |